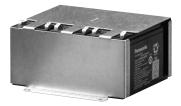

## KB 36/

The back-up time expansion kit for installation inside single cabinet MegaLine models.