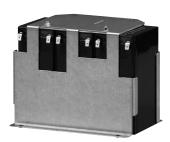

## KB 36/2

Back-up time expansion kit for double cabinet models, for installation in a dedicated cabinet.